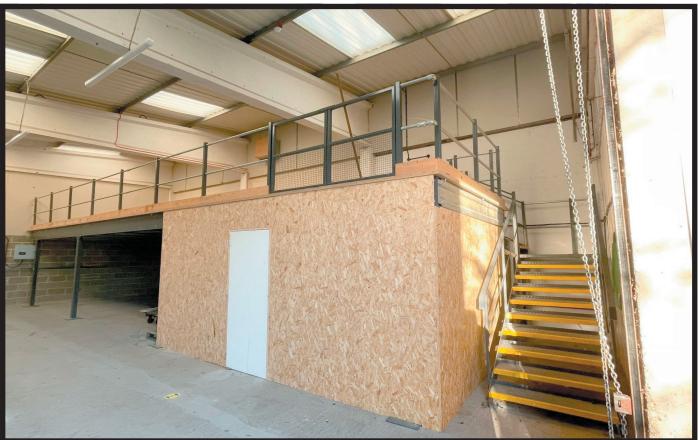

### **DESCRIPTION**

A modern single light industrial/workshop unit with mezzanine and parking for 10 cars.

24/7 access to the 10-acre self-contained business park, as we would issue you with your own access code to the main gates.

#### **ACCOMMODATION**

Ground floor: **1264 sq ft** (117.4m<sup>2</sup>)

Mezzanine: **705 sq ft** (65.5m<sup>2</sup>)

TOTAL: **1969 sq ft** (183m<sup>2</sup>)

Eaves height: 15 ft (4.5m)