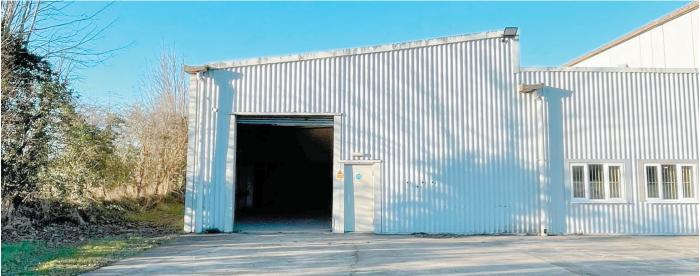

### **DESCRIPTION**

A modern single light industrial/workshop unit with mezzanine and parking for 10 cars.

24/7 access to the 10-acre self-contained business park, as we would issue you with your own access code to the main gates.

Great access for any size vehicle, up to 40-foot lorries, with a forklift on-site to assist with loading and unloading (subject to advanced warning to provide a licensed driver).

On-site security and full CCTV coverage across the business park.