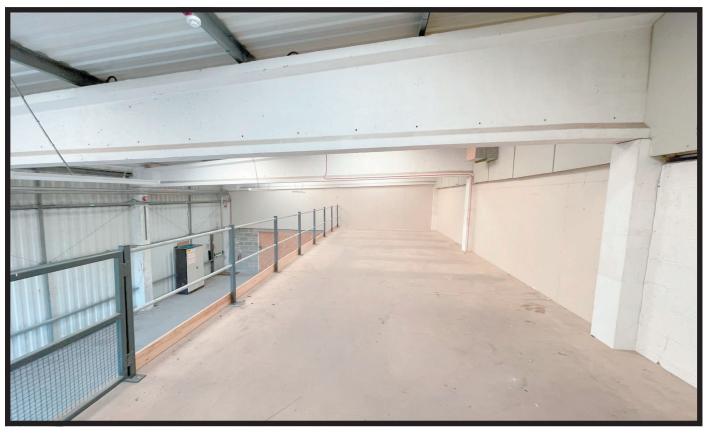

### **DESCRIPTION**

A modern single light industrial/workshop unit with mezzanine and parking for 10 cars.

24/7 access to the 10-acre self-contained business park, as we would issue you with your own access code to the main gates.

#### **ACCOMMODATION**

Ground floor: **1264 sq ft** (117.4m<sup>2</sup>)

Mezzanine: **705 sq ft** (65.5m<sup>2</sup>)

TOTAL: **1969 sq ft** (183m<sup>2</sup>)

Eaves height: 15 ft (4.5m)