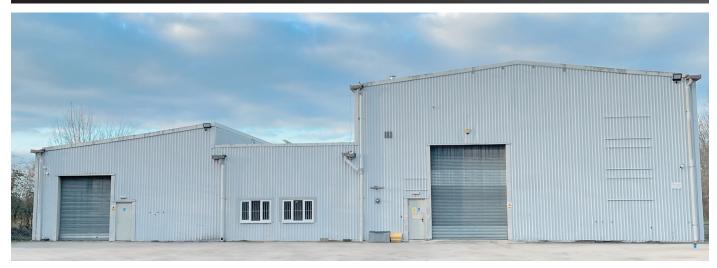

### **LOCATION**

Broughton Poggs Business Park

10 acre business Park is situated on the A361 between Lechlade and Burford, on the junction to Carterton and Brize Norton.

### **DESCRIPTION**

A modern single light industrial/workshop unit with mezzanine and parking for 10 cars.

24/7 access to the 10-acre self-contained business park, as we would issue you with your own access code to the main gates.