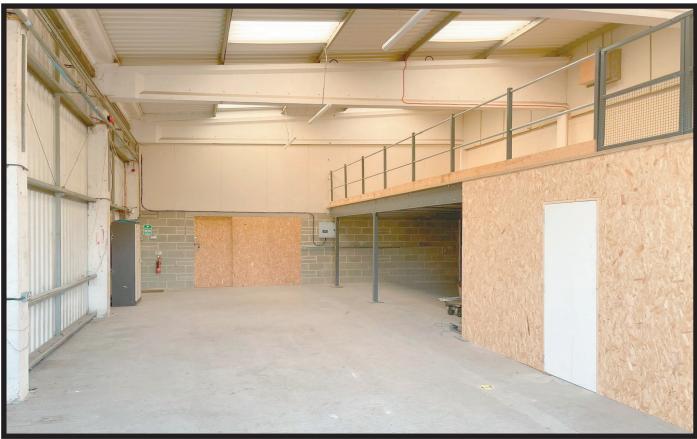

# TO LET

Modern Commercial/Warehouse/Light Industrial Unit with Mezzanine office showroom & parking.

Ground floor: **1264 sq ft** (117.4m²)
Mezzanine: **705 sq ft** (65.5m²)
TOTAL: **1969 sq ft** (183m²)

#### **ACCOMMODATION**

Ground floor: **1264 sq ft** (117.4m<sup>2</sup>)

Mezzanine: **705 sq ft** (65.5m<sup>2</sup>)

TOTAL: **1969 sq ft** (183m<sup>2</sup>)

Eaves height: 15 ft (4.5m)