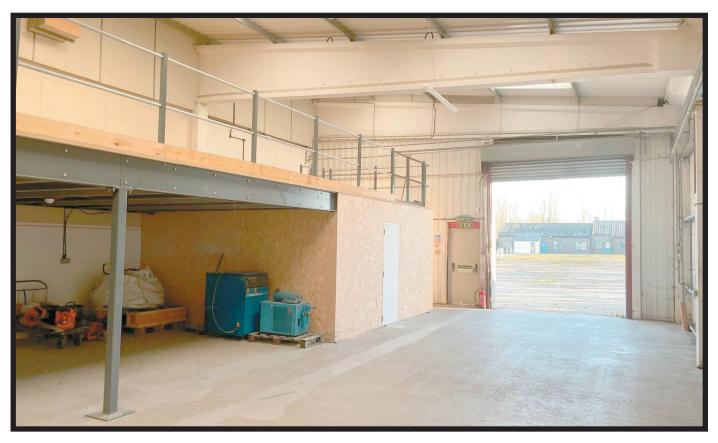

# TO LET

Modern Commercial/Warehouse/Light Industrial Unit with Mezzanine office showroom & parking.

Ground floor: **1264 sq ft** (117.4m²)
Mezzanine: **705 sq ft** (65.5m²)
TOTAL: **1969 sq ft** (183m²)

#### **ACCOMMODATION**

Ground floor: **1264 sq ft** (117.4m<sup>2</sup>)

Mezzanine: **705 sq ft** (65.5m<sup>2</sup>)

TOTAL: **1969 sq ft** (183m<sup>2</sup>)

Eaves height: 15 ft (4.5m)